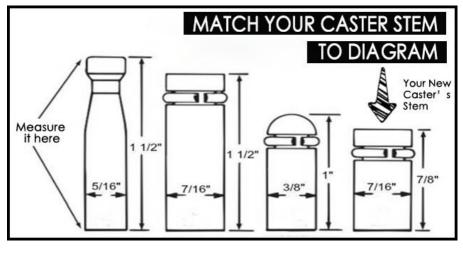

The determination of stem type is an essential factor in determining if the caster would fits your chair.

Measure the length and the diameter of your old stem, the stem top is flat or rounded doen't matter, either will fit.

Scan the code to see how to measure it

**Step3.** Find your right caster and push in your new caster until it Clicks.

Scan the code to see how to Replace the chair Wheels