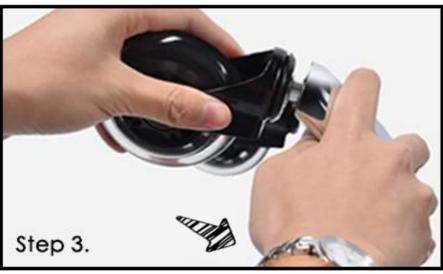

Scan the code to see how to measure it

**Step3.** Find your right caster and push in your new caster until it Clicks.

Scan the code to see how to Replace the chair Wheels