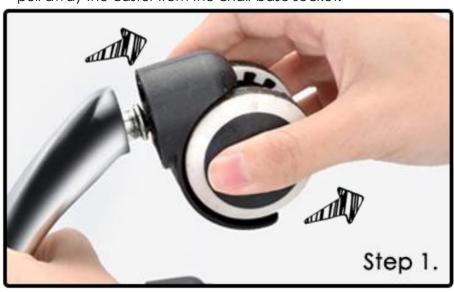

## HOW TO REPLACE YOUR CHAIR WHEEL

Better utilize an old towel or gloves for safe

When it's stuck, using a flat blade screwdriver or pry bar.

There are various of chair's caster grip ring stem type.

Follow image are the most commonly used stem.